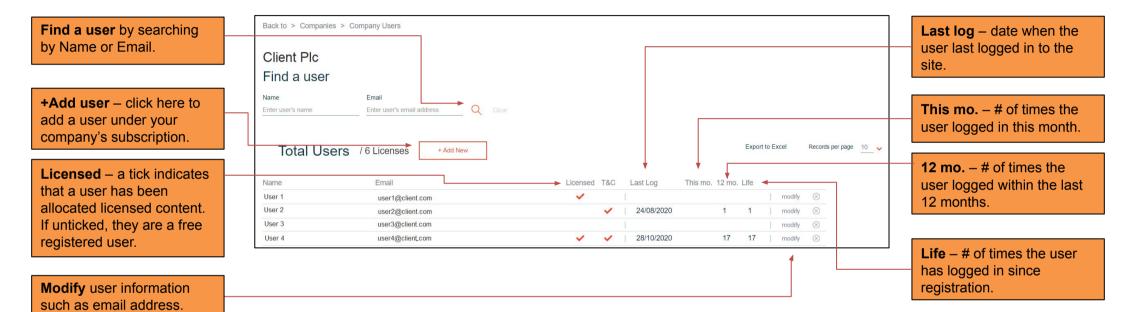

<a href="https://ums-viewpoint.pwc.com/en/dashboard.html">https://ums-viewpoint.pwc.com/en/dashboard.html</a>

Companies – takes you to your company's profile (or if you are a company administrator for multiple companies, it will take you to a list of those companies)

**External users** – lists all users under your company's subscription.



Add user – Complete the form. The new user will be sent an activation email.



**Manage users** – takes you to a list of company's users where you can view usage and add or delete users. See overleaf for more information.

- **+Add user** click here to add a user to your company.
- +Add admin click here to add a company administrator. You can have up to 3 company administrators, and they can be a free user (no licence required).





## View usage