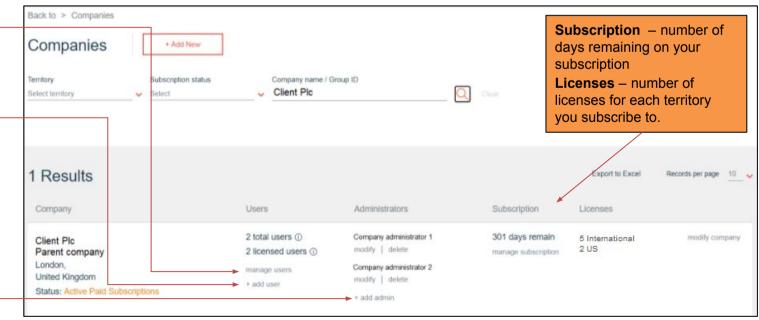

- **+Add user** click here to add a user to your company.
- +Add admin click here to add a company administrator. You can have up to 3 company administrators, and they can be a free user (no licence required).