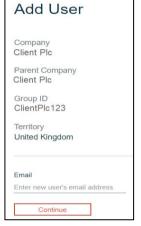

Add user – Complete the form. The new user will be sent an activation email.

**Manage users** – takes you to a list of company's users where you can view usage and add or delete users. See overleaf for more information.