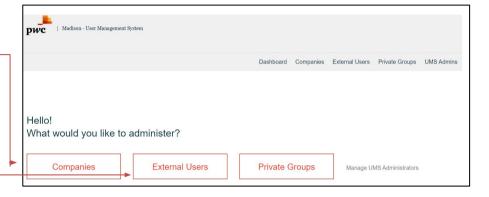

Companies – takes you to your company's profile (or if you are a company administrator for multiple companies, it will take you to a list of those companies)

**External users** – lists all users under your company's subscription.