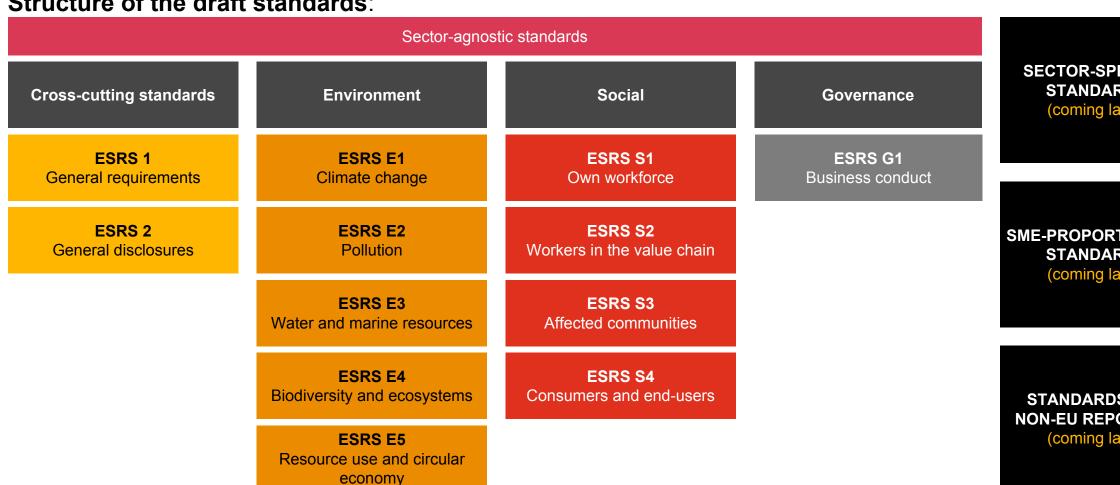

# The European Sustainability Reporting Standards (ESRS)

### Structure of the draft standards:

**SECTOR-SPECIFIC STANDARDS** (coming later)

**SME-PROPORTIONATE STANDARDS** (coming later)

STANDARDS FOR **NON-EU REPORTING** (coming later)