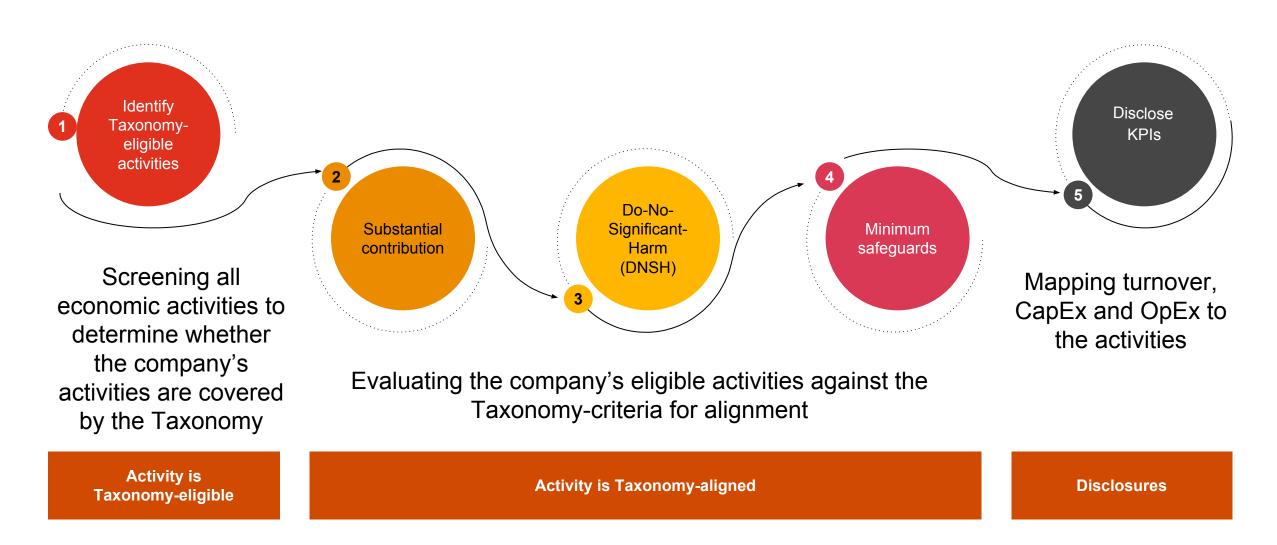

# EU Taxonomy: 5-Step-Approach

© 2023 PwC. All rights reserved. PwC refers to the US member firm or one of its subsidiaries or affiliates, and may sometimes refer to the PwC network. Each member firm is a separate legal entity. Please see www.pwc.com/structure for further details.